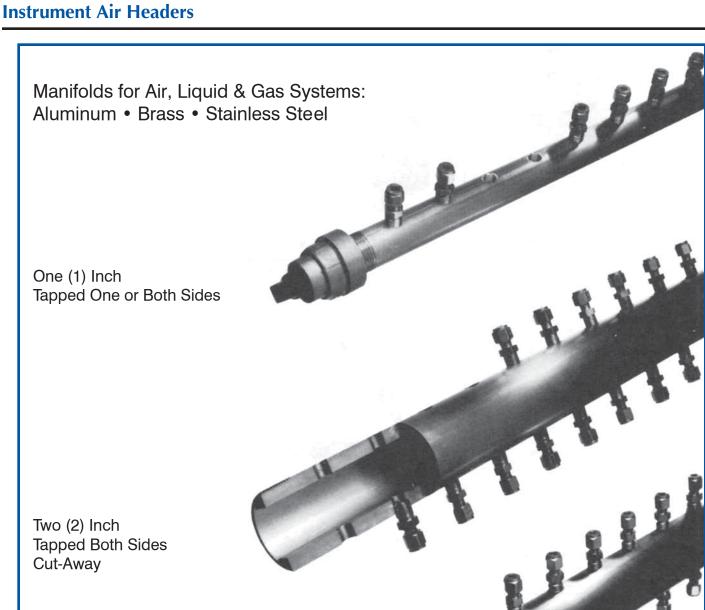

### **Maxi-Headers**

Manifolds for Air, Liquid and Gas Systems

MAXI-HEADERS originate from a specially designed aluminum extrusion which allows for full, accurate and secure taps. They are offered in 1" & 2" IPS schedule 40 sizes with lengths up to 20 ft. The tap arrangement is according to customer specifications. Pipe thread end connections are available for one or both ends or may be omitted altogether.

In addition to a neat appearance free of pipe scale, solder lumps or weld flux, the **MAXI-HEADER** offers a clean, smooth interior for fluid flow. The simplicity of the design makes for easy maintenance.

We also offer the header material untapped in 20 ft. lengths.