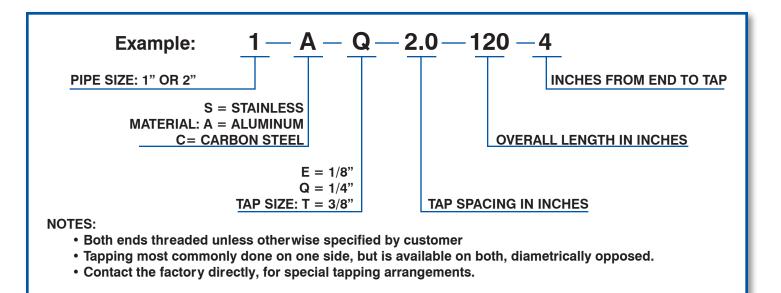

### **Maxi-Headers**

Manifolds for Air, Liquid and Gas Systems

MAXI-HEADERS originate from a specially designed aluminum extrusion which allows for full, accurate and secure taps. They are offered in 1" & 2" IPS schedule 40 sizes with lengths up to 20 ft. The tap arrangement is according to customer specifications. Pipe thread end connections are available for one or both ends or may be omitted altogether.

#### PRESSURE - 1" SCHEDULE 40

- Aluminum 6063-Y6
- Working Pressure: 150 PSI @140° F

#### PRESSURE - 2" SCHEDULE 40

- Aluminum 6063-Y6
- Working Pressure: 150 PSI @140° F

P. O. Box 70067 • Houston, Texas 77270-0067 www.channel-track.com

#### **How To Order**

713-864-2551

TO ORDER HEADER MATERIAL: (20 ft. lengths only)

1" NPT = **PART# 1ALM-240**2" NPT = **PART# 2ALM-240** 

Note: Header comes untapped and unthreaded.

P. O. Box 70067 • Houston, Texas 77270-0067 www.channel-track.com