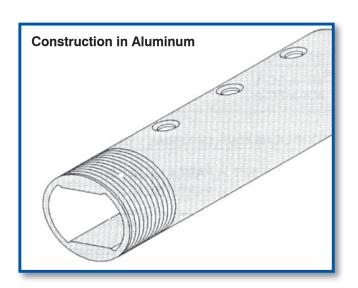

### **Maxi-Headers**

Manifolds for Air, Liquid and Gas Systems

MAXI-HEADERS originate from a specially designed aluminum extrusion which allows for full, accurate and secure taps. They are offered in 1" & 2" IPS schedule 40 sizes with lengths up to 20 ft. The tap arrangement is according to customer specifications. Pipe thread end connections are available for one or both ends or may be omitted altogether.

In addition to a neat appearance free of pipe scale, solder lumps or weld flux, the **MAXI-HEADER** offers a clean, smooth interior for fluid flow. The simplicity of the design makes for easy maintenance.

#### PRESSURE - 1" SCHEDULE 40

- Aluminum 6063-Y6
- Working Pressure: 150 PSI @140° F

#### PRESSURE - 2" SCHEDULE 40

- Aluminum 6063-Y6
- Working Pressure: 150 PSI @140° F

P. O. Box 70067 • Houston, Texas 77270-0067 www.channel-track.com