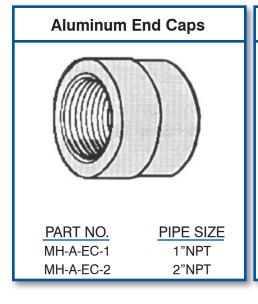

### **Maxi-Headers**

Manifolds for Air, Liquid and Gas Systems

MAXI-HEADERS originate from a specially designed aluminum extrusion which allows for full, accurate and secure taps. They are offered in 1" & 2" IPS schedule 40 sizes with lengths up to 20 ft. The tap arrangement is according to customer specifications. Pipe thread end connections are available for one or both ends or may be omitted altogether.

In addition to a neat appearance free of pipe scale, solder lumps or weld flux, the **MAXI-HEADER** offers a clean, smooth interior for fluid flow. The simplicity of the design makes for easy maintenance.