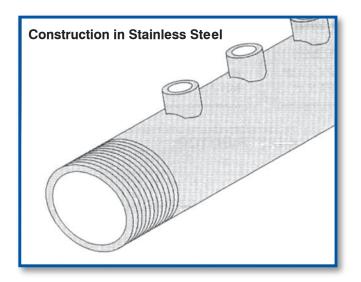

### **Maxi-Headers**

Manifolds for Air, Liquid and Gas Systems

MAXI-HEADERS originate from a specially designed aluminum extrusion which allows for full, accurate and secure taps. They are offered in 1" & 2" IPS schedule 40 sizes with lengths up to 20 ft. The tap arrangement is according to customer specifications. Pipe thread end connections are available for one or both ends or may be omitted altogether.

In addition to a neat appearance free of pipe scale, solder lumps or weld flux, the **MAXI-HEADER** offers a clean, smooth interior for fluid flow. The simplicity of the design makes for easy maintenance.