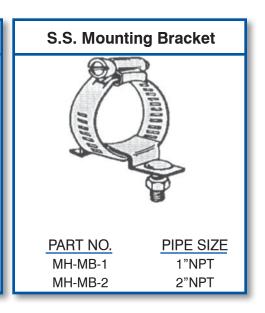

### **Maxi-Headers**

Manifolds for Air, Liquid and Gas Systems

MAXI-HEADERS originate from a specially designed aluminum extrusion which allows for full, accurate and secure taps. They are offered in 1" & 2" IPS schedule 40 sizes with lengths up to 20 ft. The tap arrangement is according to customer specifications. Pipe thread end connections are available for one or both ends or may be omitted altogether.