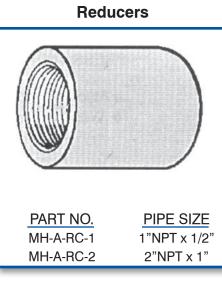

### **Maxi-Headers**

Manifolds for Air, Liquid and Gas Systems

MAXI-HEADERS originate from a specially designed aluminum extrusion which allows for full, accurate and secure taps. They are offered in 1" & 2" IPS schedule 40 sizes with lengths up to 20 ft. The tap arrangement is according to customer specifications. Pipe thread end connections are available for one or both ends or may be omitted altogether.

In addition to a neat appearance free of pipe scale, solder lumps or weld flux, the **MAXI-HEADER** offers a clean, smooth interior for fluid flow. The simplicity of the design makes for easy maintenance.