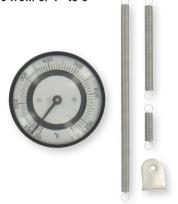

## PIPE-MOUNT BIMETAL SURFACE THERMOMETER

3 Spring Sizes, Fits Pipe Sizes from 3/4" to 6"

Scan here to watch product video

The **SERIES BTP** Pipe-Mount Bimetal Surface Thermometers are designed to accurately measure the surface temperature of a pipe.

## **FEATURES/BENEFITS**

- · Pipe mount design complete with mounting hardware
- Fits 3/4" to 6" pipes

## **APPLICATIONS**

- HVAC
- · Non-intrusive measurement

| MODEL CHART |              |             |        |              |             |
|-------------|--------------|-------------|--------|--------------|-------------|
| Model       | Range        | Spring Size | Model  | Range        | Spring Size |
| BTP251      | -50 to 250°F | 3/4" to 6"  | BTP252 | -40 to 120°C | 3/4" to 6"  |
| BTP241      | 0 to 150°F   | 3/4" to 6"  | BTP262 | 20 to 180°C  | 3/4" to 6"  |
| BTP261      | 70 to 370°F  | 3/4" to 6"  | BTP272 | 20 to 260°C  | 3/4" to 6"  |
| BTP271      | 70 to 500°F  | 3/4" to 6"  | BTP242 | -18 to 66°C  | 3/4" to 6"  |