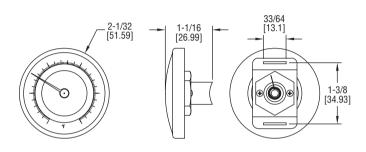

## **SPECIFICATIONS**

Housing Material: Steel.

Lens: Glass. Accuracy: ±2%.

Temperature Limits: Ambient: 14 to 302°F (-10 to 150°C).

Dial Size: 2".
Mounting: Spring.
Resolution: < 4% of scale.
Weight: 3.4 oz (95 g).