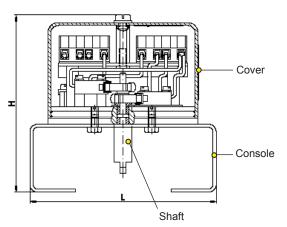

# For open and closed position

RCE4L and RCE4 are mounted on the RC200-series according to VDI/VDE 3845, NAMUR on the top side of the actuator and are operated by its shaft.

In the standard design, the switch box is supplied with two microswitches which are effected by two independently adjustable cams.

#### Standard wiring diagram for RCE4L and RCE4

We reserve the right to make changes without notice.

Ref No 381F / Art No 980381

| Measurements         |      |      |      |      |
|----------------------|------|------|------|------|
|                      | E4L  |      | E4   |      |
|                      | Н    | L    | Н    | L    |
| RC210                | 90   | 68   | 120  | 68   |
| RC220-RC265          | 90   | 110  | 120  | 110  |
| RC270-RC280,<br>RC88 | 100  | 160  | 130  | 160  |
| RCG90-RCG100         | 155* | 200* | 185* | 200* |

\*Not VDI/VDE- Console