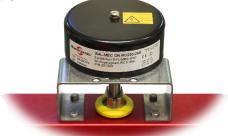

# For open and closed position

RCE4L and RCE4 are mounted on the RC200-series according to VDI/VDE 3845, NAMUR on the top side of the actuator and are operated by its shaft.

In the standard design, the switch box is supplied with two microswitches which are effected by two independently adjustable cams.

Terminal strip with 8 x terminals and 2 x cable entries enables quick and easy wiring to the control system and solenoid valve.

Can be fitted together with our visual indication. RCE4, which is higher than RCE4L, enables mounting of several microswitches or inductive sensors.