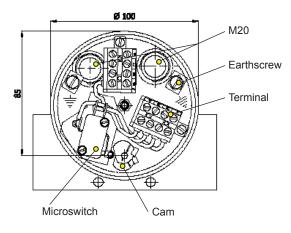

Terminal strip with 8 x terminals and 2 x cable entries enables quick and easy wiring to the control system and solenoid valve.

Can be fitted together with our visual indication. RCE4, which is higher than RCE4L, enables mounting of several microswitches or inductive sensors.

### Switches

Type V3 (2x), -25 to +80 °C

# Enclosure

Entries M20