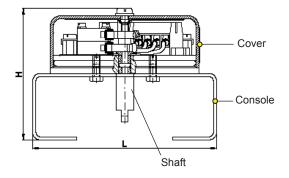

#### Standard wiring diagram for RCE4L and RCE4

We reserve the right to make changes without notice.

Ref No 381F / Art No 980381

| Measurements         |      |      |      |      |
|----------------------|------|------|------|------|
|                      | E4L  |      | E4   |      |
|                      | Н    | L    | Н    | L    |
| RC210                | 90   | 68   | 120  | 68   |
| RC220-RC265          | 90   | 110  | 120  | 110  |
| RC270-RC280,<br>RC88 | 100  | 160  | 130  | 160  |
| RCG90-RCG100         | 155* | 200* | 185* | 200* |

\*Not VDI/VDE- Console