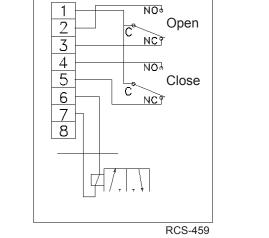

#### Standard wiring diagram for RCE4L and RCE4

We reserve the right to make changes without notice.

Ref No 381F / Art No 980381

| Measurements         |      |      |      |      |
|----------------------|------|------|------|------|
|                      | E4L  |      | E4   |      |
|                      | Н    | L    | Н    | L    |
| RC210                | 90   | 68   | 120  | 68   |
| RC220-RC265          | 90   | 110  | 120  | 110  |
| RC270-RC280,<br>RC88 | 100  | 160  | 130  | 160  |
| RCG90-RCG100         | 155* | 200* | 185* | 200* |