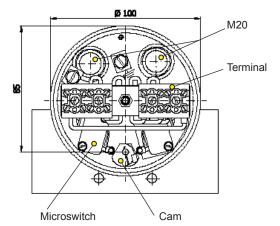

Terminal strip with 8 x terminals and 2 x cable entries enables quick and easy wiring to the control system and solenoid valve.

Can be fitted together with our visual indication. RCE4, which is higher than RCE4L, enables mounting of several microswitches or inductive sensors.

# Enclosure

Entries M20