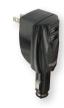

## **USB DUAL POWER** Charge Two USB Devices at Once!

The **MODEL KF-CC-304** USB Dual Power charger keeps you plugged-in and powered-up at home and on the road. Featuring a robust charging capacity of 1.5 amps, two USB ports for the simultaneous charging of two devices, and a pocket-friendly 2-in-1 design for both wall charging and auto charging, the USB Dual Power is the ultimate charging accessory for USB-powered portable electronics!

## FEATURES/BENEFITS

- Provides 1.5 amps of charging power
  Charge two USB devices at once
  Use at home or in the car
- · Built-in safety fuse to protect your devices
- Sleek, pocket-friendly design
- LED light indicates ready power source