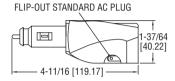

## **USB DUAL POWER** Charge Two USB Devices at Once!

The **MODEL KF-CC-304** USB Dual Power charger keeps you plugged-in and powered-up at home and on the road. Featuring a robust charging capacity of 1.5 amps, two USB ports for the simultaneous charging of two devices, and a pocket-friendly 2-in-1 design for both wall charging and auto charging, the USB Dual Power is the ultimate charging accessory for USB-powered portable electronics!

## FEATURES/BENEFITS

- Provides 1.5 amps of charging power
  Charge two USB devices at once
  Use at home or in the car
- · Built-in safety fuse to protect your devices
- Sleek, pocket-friendly design
- LED light indicates ready power source

## **SPECIFICATIONS**

Input: 100 to 240 VAC 50/60 Hz 0.15 A 12 to 24 VDC.

Output: Terminal Voltage Current: USB port 1: 5.0 V = 1.5 A; USB port 2: 5.0 V = 1.5 A; USB port 1 + 2: 5.0 V = 750 + 750 mA.

Agency Approvals: CE.