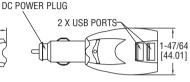

## **USB DUAL POWER** Charge Two USB Devices at Once!

The **MODEL KF-CC-304** USB Dual Power charger keeps you plugged-in and powered-up at home and on the road. Featuring a robust charging capacity of 1.5 amps, two USB ports for the simultaneous charging of two devices, and a pocket-friendly 2-in-1 design for both wall charging and auto charging, the USB Dual Power is the ultimate charging accessory for USB-powered portable electronics!

## FEATURES/BENEFITS

- Provides 1.5 amps of charging power
  Charge two USB devices at once
  Use at home or in the car
- · Built-in safety fuse to protect your devices
- Sleek, pocket-friendly design
- LED light indicates ready power source

## **SPECIFICATIONS**

Input: 100 to 240 VAC 50/60 Hz 0.15 A 12 to 24 VDC.

Output: Terminal Voltage Current: USB port 1: 5.0 V = 1.5 A; USB port 2: 5.0 V = 1.5 A; USB port 1 + 2: 5.0 V = 750 + 750 mA.

Agency Approvals: CE.