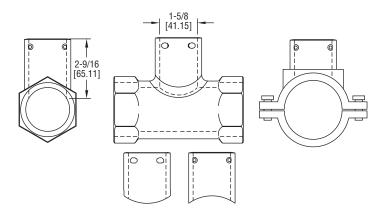

|                                       | MODEL CHART - TEE FITTING                                                                                                   |                                                                                                                                                                                                                                                                                                                                                                                                                                                                                                                                                                                                                                                                                                                                                                                                                                                                                                                                                                                                                                                                                                                                                                                                                                                                                                                                                                                                                                                                                                                                                                                                                                                                                                                                                                                                                                                                                                                                                                                                                                                                                                                                |             |       |       |  |  |  |  |
|---------------------------------------|-----------------------------------------------------------------------------------------------------------------------------|--------------------------------------------------------------------------------------------------------------------------------------------------------------------------------------------------------------------------------------------------------------------------------------------------------------------------------------------------------------------------------------------------------------------------------------------------------------------------------------------------------------------------------------------------------------------------------------------------------------------------------------------------------------------------------------------------------------------------------------------------------------------------------------------------------------------------------------------------------------------------------------------------------------------------------------------------------------------------------------------------------------------------------------------------------------------------------------------------------------------------------------------------------------------------------------------------------------------------------------------------------------------------------------------------------------------------------------------------------------------------------------------------------------------------------------------------------------------------------------------------------------------------------------------------------------------------------------------------------------------------------------------------------------------------------------------------------------------------------------------------------------------------------------------------------------------------------------------------------------------------------------------------------------------------------------------------------------------------------------------------------------------------------------------------------------------------------------------------------------------------------|-------------|-------|-------|--|--|--|--|
|                                       | EFS2-1XX                                                                                                                    |                                                                                                                                                                                                                                                                                                                                                                                                                                                                                                                                                                                                                                                                                                                                                                                                                                                                                                                                                                                                                                                                                                                                                                                                                                                                                                                                                                                                                                                                                                                                                                                                                                                                                                                                                                                                                                                                                                                                                                                                                                                                                                                                |             |       |       |  |  |  |  |
|                                       | 1″                                                                                                                          | 1-1/2"                                                                                                                                                                                                                                                                                                                                                                                                                                                                                                                                                                                                                                                                                                                                                                                                                                                                                                                                                                                                                                                                                                                                                                                                                                                                                                                                                                                                                                                                                                                                                                                                                                                                                                                                                                                                                                                                                                                                                                                                                                                                                                                         | 2"          | 3″    | 4"    |  |  |  |  |
| scription                             | -0100                                                                                                                       | -0150                                                                                                                                                                                                                                                                                                                                                                                                                                                                                                                                                                                                                                                                                                                                                                                                                                                                                                                                                                                                                                                                                                                                                                                                                                                                                                                                                                                                                                                                                                                                                                                                                                                                                                                                                                                                                                                                                                                                                                                                                                                                                                                          | -0200       | -0300 | -0400 |  |  |  |  |
| onze/female thread                    | Х                                                                                                                           | Х                                                                                                                                                                                                                                                                                                                                                                                                                                                                                                                                                                                                                                                                                                                                                                                                                                                                                                                                                                                                                                                                                                                                                                                                                                                                                                                                                                                                                                                                                                                                                                                                                                                                                                                                                                                                                                                                                                                                                                                                                                                                                                                              | Х           | Х     | Х     |  |  |  |  |
| onze/female sweat (for copper tubing) | Х                                                                                                                           | Х                                                                                                                                                                                                                                                                                                                                                                                                                                                                                                                                                                                                                                                                                                                                                                                                                                                                                                                                                                                                                                                                                                                                                                                                                                                                                                                                                                                                                                                                                                                                                                                                                                                                                                                                                                                                                                                                                                                                                                                                                                                                                                                              | Х           | Х     | Х     |  |  |  |  |
| /C/male stub end                      | Х                                                                                                                           | Х                                                                                                                                                                                                                                                                                                                                                                                                                                                                                                                                                                                                                                                                                                                                                                                                                                                                                                                                                                                                                                                                                                                                                                                                                                                                                                                                                                                                                                                                                                                                                                                                                                                                                                                                                                                                                                                                                                                                                                                                                                                                                                                              | Х           |       |       |  |  |  |  |
| rbon steel/female thread              | Х                                                                                                                           | Х                                                                                                                                                                                                                                                                                                                                                                                                                                                                                                                                                                                                                                                                                                                                                                                                                                                                                                                                                                                                                                                                                                                                                                                                                                                                                                                                                                                                                                                                                                                                                                                                                                                                                                                                                                                                                                                                                                                                                                                                                                                                                                                              | Х           |       |       |  |  |  |  |
| 4 SS/female thread                    | Х                                                                                                                           | Х                                                                                                                                                                                                                                                                                                                                                                                                                                                                                                                                                                                                                                                                                                                                                                                                                                                                                                                                                                                                                                                                                                                                                                                                                                                                                                                                                                                                                                                                                                                                                                                                                                                                                                                                                                                                                                                                                                                                                                                                                                                                                                                              | Х           |       |       |  |  |  |  |
| 316 SS option                         | Х                                                                                                                           | Х                                                                                                                                                                                                                                                                                                                                                                                                                                                                                                                                                                                                                                                                                                                                                                                                                                                                                                                                                                                                                                                                                                                                                                                                                                                                                                                                                                                                                                                                                                                                                                                                                                                                                                                                                                                                                                                                                                                                                                                                                                                                                                                              | Х           |       |       |  |  |  |  |
| 01<br>7(<br>1ri                       | nze/female thread<br>nze/female sweat (for copper tubing)<br>C/male stub end<br>bon steel/female thread<br>SS/female thread | tription -0100 Inze/female thread X Inze/female sweat (for copper tubing) X Inze/female stub end X Inze/female thread X Inze/female thr | 1"   1-1/2" | 1"    | 1"    |  |  |  |  |