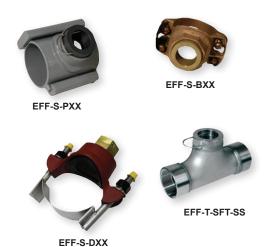

# Saddles, Tees & Weld/Braze Fittings for Series EFS2

The SERIES EFF Fittings & Tees is to be used with the Series EFS2 Insertion Electromagnetic Flow Sensors. The Series EFF allows for accurate sensor insertion of the Series EFF in a wide range of pipe sizes. These fittings and tees are available in bronze, 304 SS, 316 SS, and PVC, further expanding application prospects.

| MODEL CHART - SADDLE FITTING |                                                   |          |          |          |       |       |       |  |
|------------------------------|---------------------------------------------------|----------|----------|----------|-------|-------|-------|--|
|                              |                                                   | EFS2-1XX | EFS2-2XX | EFS2-3XX |       |       |       |  |
|                              |                                                   | 3″       | 4"       | 6″       | 8″    | 10″   | 12"   |  |
| Model                        | Description                                       | -0300    | -0400    | -0600    | -0800 | -1000 | -1200 |  |
| EFF-S-DXX                    | Ductile iron                                      | Х        | Х        | Х        | Х     | Х     | Х     |  |
| EFF-S-PXX                    | PVC (See note 2)                                  | X        | Х        | Х        | X     |       |       |  |
| EFF-S-BXX                    | Bronze                                            | X        | Х        |          |       |       |       |  |
| -LPS                         | Installed on 16" long pipe stub option (PVC only) | X        | Х        | X        | X     |       |       |  |

| MODEL CHART - WELD/BRAZE FITTING |              |          |          |          |       |       |       |  |
|----------------------------------|--------------|----------|----------|----------|-------|-------|-------|--|
|                                  |              | EFS2-1XX | EFS2-2XX | EFS2-3XX |       |       |       |  |
|                                  |              | 3″       | 4"       | 6″       | 8″    | 10"   | 12"   |  |
| Model                            | Description  | -0300    | -0400    | -0600    | -0800 | -1000 | -1200 |  |
| EFF-W-BXX                        | Bronze       | Х        | Х        | Х        | Х     | X     | Х     |  |
| EFF-W-CXX                        | Carbon steel | Х        | Х        | X        | X     | X     | X     |  |
| EFF-W-SXX                        | 316 SS       | Х        | Х        | Х        | Х     | X     | X     |  |