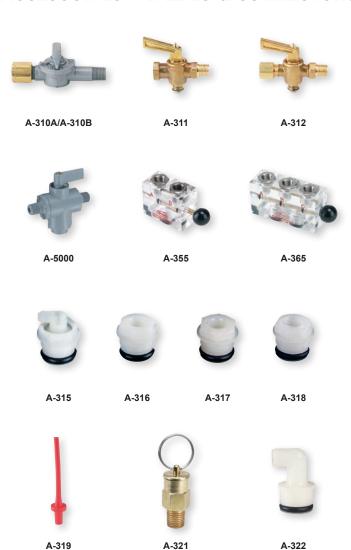

## **ACCESSORIES - VALVES & CONNECTORS**

| MODEL CHART                                                                                                                                                               |                                                                                                                                                                                                                                                                                                                    |  |
|---------------------------------------------------------------------------------------------------------------------------------------------------------------------------|--------------------------------------------------------------------------------------------------------------------------------------------------------------------------------------------------------------------------------------------------------------------------------------------------------------------|--|
| Instrument valves for permanent installation. They mount in part A-316, A-317, type C manometer connections or Magnehelic® gage and connect to metal tubing or 1/8" pipe. |                                                                                                                                                                                                                                                                                                                    |  |
| Model                                                                                                                                                                     | Description                                                                                                                                                                                                                                                                                                        |  |
| A-310A                                                                                                                                                                    | 3-way vent valve, plastic, 1/8" NPT to 1/4" metal tubing. Positions are: (1) Line: Gage connected to pressure source. (2) Off: Both gage and connection to pressure source closed. (3) Vent: Gage vented to atmosphere and connection to pressure source closed. 80 psi rating. Replaces former model A310 (brass) |  |
| A-310B                                                                                                                                                                    | Same as A-310A but with 10 psi rating                                                                                                                                                                                                                                                                              |  |
| A-311                                                                                                                                                                     | Shut off valve, brass, 1/8" NPT to 1/8" NPT                                                                                                                                                                                                                                                                        |  |
| A-312                                                                                                                                                                     | Shut off valve, brass, 1/8" NPT to 1/4" metal tubing                                                                                                                                                                                                                                                               |  |
| A-5001-1                                                                                                                                                                  | PVC 1/8" hose barb inlet x 1/8" hose barb outlet x 1/8" hose                                                                                                                                                                                                                                                       |  |
| A-5002-2                                                                                                                                                                  | barb outlet (125 psi maximum) PVC 1/4" hose barb inlet x 1/4" hose barb outlet x 1/4" hose barb outlet (125 psi maximum)                                                                                                                                                                                           |  |
| A-5003-3                                                                                                                                                                  |                                                                                                                                                                                                                                                                                                                    |  |
|                                                                                                                                                                           | female NPT outlet (125 psi maximum)                                                                                                                                                                                                                                                                                |  |
| A-5003-5                                                                                                                                                                  | PVC 1/8" male NPT inlet x 1/8" femalé NPT outlet x 1/8" female                                                                                                                                                                                                                                                     |  |
|                                                                                                                                                                           | NPT outlet (125 psi maximum)                                                                                                                                                                                                                                                                                       |  |
| A-5004-4                                                                                                                                                                  |                                                                                                                                                                                                                                                                                                                    |  |
| A-5004-6                                                                                                                                                                  | female NPT outlet (125 psi maximum) PVC 1/4" male NPT inlet x 1/4" female NPT outlet x 1/4" female                                                                                                                                                                                                                 |  |
| A-3004-6                                                                                                                                                                  | NPT outlet (125 psi maximum)                                                                                                                                                                                                                                                                                       |  |
| A-5005-3                                                                                                                                                                  |                                                                                                                                                                                                                                                                                                                    |  |
|                                                                                                                                                                           | NPT outlet (125 psi maximum)                                                                                                                                                                                                                                                                                       |  |
| A-5006-4                                                                                                                                                                  |                                                                                                                                                                                                                                                                                                                    |  |
|                                                                                                                                                                           | NPT outlet (125 psi maximum)                                                                                                                                                                                                                                                                                       |  |
| A-355                                                                                                                                                                     | Porting valve, acrylic plastic, 1/8" NPT inserts. Used for                                                                                                                                                                                                                                                         |  |
|                                                                                                                                                                           | convenient indication of pressure at two points with a single                                                                                                                                                                                                                                                      |  |
| A-365                                                                                                                                                                     | gage Dual porting valve, acrylic plastic, 1/8" NPT fittings. For monitoring three pressures, two at a time, with one gage                                                                                                                                                                                          |  |

| MODEL CHART                                                                                           |                                                                                                                                                                                                                                                                                   |  |
|-------------------------------------------------------------------------------------------------------|-----------------------------------------------------------------------------------------------------------------------------------------------------------------------------------------------------------------------------------------------------------------------------------|--|
| Gage Connectors for Manometers. Molded nylon construction, threaded .786 x 27 N.S., with O-ring seal. |                                                                                                                                                                                                                                                                                   |  |
| Model                                                                                                 | Description                                                                                                                                                                                                                                                                       |  |
| A-315<br>A-316<br>A-317                                                                               | Gage connector, shut off type, for 3/16" rubber tubing Gage connector, bushing, 1/8" pipe thread opening Gage connector, 1/8" pipe thread opening, less OD thd., for slip fit in 3/4" dia. opening in 250 series A.F. gages                                                       |  |
| A-318<br>A-319                                                                                        | Gage connector 1/4" pipe thread opening Flexible red P.V.C. connector, 3/16" ID rubber tubing to 1/4" ID plastic tube for 1221,1222 and 1227 manometers                                                                                                                           |  |
| A-321                                                                                                 | Brass safety relief valve protects Magnehelic® or Photohelic® gage against over pressure due to regulator failure etc. Opens at 10 psi. Mounts in tee fitting in sensing line or in unused gage port with addition of A-349 reducer. 1/4" male NPT (Use two for D.P. application) |  |
| A-322                                                                                                 | Gage connector for 1/4" tubing. Slip fits in 3/4" opening in 250 series A.F. gages (compression nut and ferrule not included)                                                                                                                                                     |  |