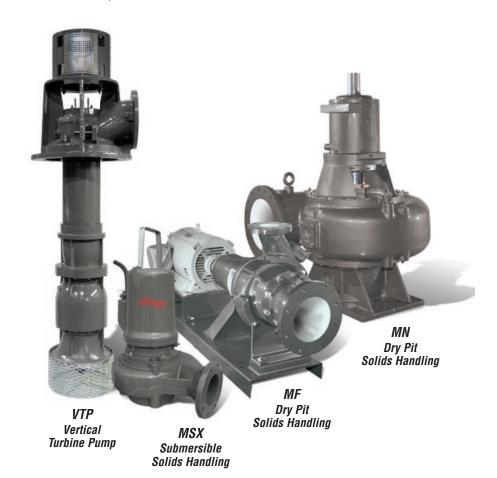

## Replacement Parts You Can Trust

Flowserve offers superior quality OEM replacement parts for its MN, MF, MSX and VTP water resource pumps. Unlike non-OEM replicated parts, Flowserve replacement parts are engineered to provide outstanding pump performance and extended service life.