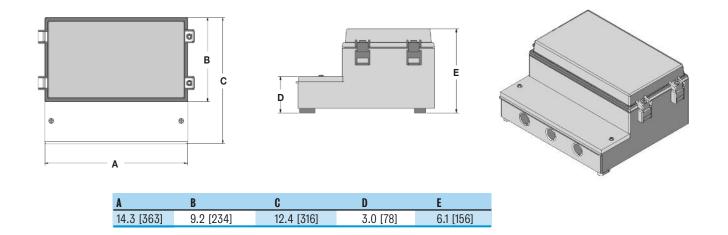

All dimensions are nominal. Dimensions in [ ] are in millimeters.

#### TA302

Size 14.3" x 12.4" x 6.1" (363 x 316 x 156 mm)