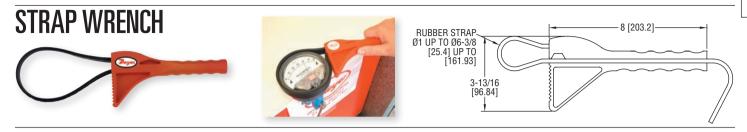

The MODEL SWUK1 offers the user a versatile tool to grip, undo & tighten a wide variety of awkwardly shaped and sized objects. The SWUK1 also makes the job of fitting Adjustable Signal Flags (ASF) covers to Magnehelic<sup>®</sup> Differential Pressure Gages much easier by simply following the instruction included with each cover supplied.

## FEATURES/BENEFITS

- Reinforced plastic handle provides extra leverage
- Rubber strap reinforced with 38 cords of high tensile polycarbon to give a breaking strength in excess of 2000 lb
- Strap will grip objects from .79" to 6.30" diameter
- · Low cost, rugged and simple to use
- Handy multi-purpose tool