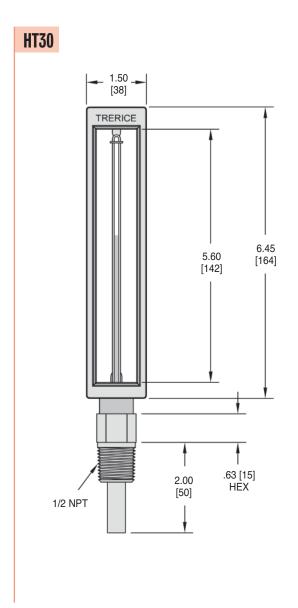

## **Hydro-Therm**

All dimensions are nominal. Dimensions in [ ] are in millimeters.

HT31

Note: Shown with included thermowell.