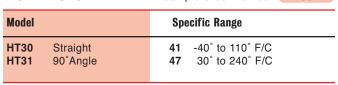

HT30 shown

HT31 shown

| HOW TO ORDER                    | Sample Order Number: H130 47              |  |  |  |
|---------------------------------|-------------------------------------------|--|--|--|
| Model                           | Specific Range                            |  |  |  |
| HT30 Straight<br>HT31 90° Angle | 41 -40° to 110° F/C<br>47 30° to 240° F/C |  |  |  |

## **Standard Ranges**

| Dual S        | Scale                        | Fahrenhe            | it                 | Celsius             |                    |
|---------------|------------------------------|---------------------|--------------------|---------------------|--------------------|
| Range<br>Code | Range                        | Figure<br>Intervals | Minor<br>Divisions | Figure<br>Intervals | Minor<br>Divisions |
| 41            | -40° to 110°F & -40° to 40°C | 20°                 | 2°                 | 10°                 | 1°                 |
| 47            | 30° to 240°F & 0° to 120°C   | 20°                 | 2°                 | 20°                 | 2°                 |