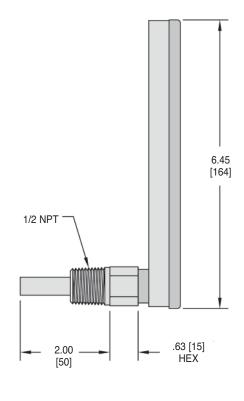

## **Hydro-Therm**

All dimensions are nominal. Dimensions in [ ] are in millimeters.

HT31

Note: Shown with included thermowell.