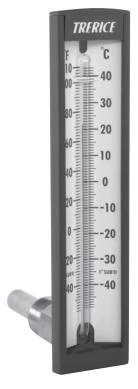

HT30 shown

HT31 shown

| HOW TO ORDER                    | Sample Order Number: H130 47              |  |  |  |
|---------------------------------|-------------------------------------------|--|--|--|
| Model                           | Specific Range                            |  |  |  |
| HT30 Straight<br>HT31 90° Angle | 41 -40° to 110° F/C<br>47 30° to 240° F/C |  |  |  |

## **Hydro-Therm**

All dimensions are nominal. Dimensions in [ ] are in millimeters.

HT31

Note: Shown with included thermowell.