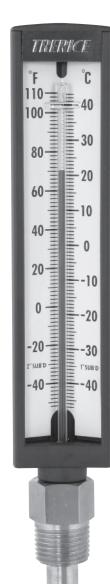

## **Hydro-Therm**

51/2" Scale Size ± 2% Accuracy Valox Case 1/2 NPT Brass Thermowell included

**Hydro-Therm** is the ideal instrument for both hot and chilled water hydronic applications. The blue, organic "spirit" fill is easily read without the the environmental concerns of mercury. The sturdy Valox case is available in rigid straight or rigid 90° angle configurations. The 2" stem makes this the perfect instrument for smaller pipeline

HT30 shown

HT31 shown

| HOW TO ORDER                    | Sample Order Number: H130 47              |  |  |  |
|---------------------------------|-------------------------------------------|--|--|--|
| Model                           | Specific Range                            |  |  |  |
| HT30 Straight<br>HT31 90° Angle | 41 -40° to 110° F/C<br>47 30° to 240° F/C |  |  |  |