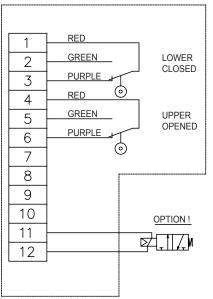

#### **Standard Wiring Diagram RC1990**

V5J012BB1C 30 V DC / 125V AC 100mA V5B210CB1C 250V AC 6A, DC 0,25A, 125V DC 0,5A, 24V DC 5A Ref.No. 60376

We reserve the right to make changes without notice

www.rotork.com www.remotecontrol.se