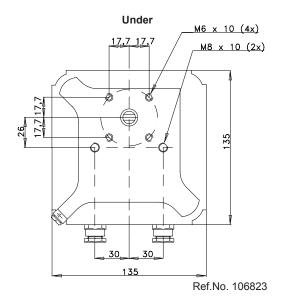

Large screwed lid gives easy access for cable installation and adjustment of switches to the desired positions. RC1990 switch box has 2 x M20 cable entries for easy connection of signal and control cables. Control cables can for instance be connected to a solenoid valve through the second cable entry. In that way the RC1990 box works both as switch box and junction box at the same time. Additional cable entries on request. RC1990 follows VDI/VDE 3845 for easy mounting.

RC 1990 follows VDI/VDE 3043 for easy mounting.