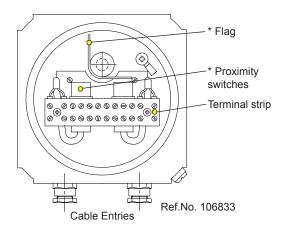

## **Technical Data**

- Housing in cast iron, epoxy coated.
   Shaft, nameplate and screws in stainless steel
- Mounting details according to internationell standard VDI/ VDE 3845 NAMUR
- Ambient temperatures:
   EEx d -50 °C to +110 °C
   EEx ib -55 °C to +80 °C
- Enclosure IP66 / IP67
- Screwed lid for easy access
- Individually adjustable cams for switch operation
- 12-way terminal strip with screw terminals
- Mechanical switches as standard

#### **Options:**

- Proximity sensors
- Potentiometer
- Up to 4 x cable entries for RC1990 used as switch box
- Up to 7 x cable entries for RC1990 used as junction box only

www.rotork.com www.remotecontrol.se

### \* Options

- Up to 4 x SPDT V3 style mechanical switches.
   6 amps at 250 VAC.
- Up to 4 x V3 style proximity sensors.
- 1 or 2 x cylindrical proximity sensors.
- Potentiometer, may be combined with up to 3 x SPDT V3 style switches/sensors.
- Transmitter, two and three-wire versions available, may be combined with up to 3 x SPDT V3 style switches/sensors.
- Potentiometer 1k Ohm max 1W.