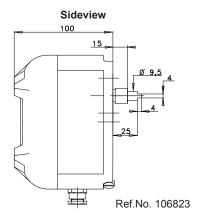

Large screwed lid gives easy access for cable installation and adjustment of switches to the desired positions. RC1990 switch box has 2 x M20 cable entries for easy connection of signal and control cables. Control cables can for instance be connected to a solenoid valve through the second cable entry. In that way the RC1990 box works both as switch box and junction box at the same time. Additional cable entries on request. RC1990 follows VDI/VDE 3845 for easy mounting.

## **Technical Data**

- Housing in cast iron, epoxy coated.
   Shaft, nameplate and screws in stainless steel
- Mounting details according to internationell standard VDI/ VDE 3845 NAMUR
- Ambient temperatures:
   EEx d -50 °C to +110 °C
   EEx ib -55 °C to +80 °C
- Enclosure IP66 / IP67
- Screwed lid for easy access
- Individually adjustable cams for switch operation
- 12-way terminal strip with screw terminals
- Mechanical switches as standard