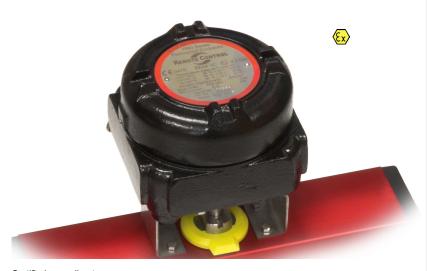

# RC1990 Explosion Proof Switch Box

**REMOTE CONTROL** RC1990 explosion proof Switch Box for extreme environments.

Certified according to: ATEX 94/9/EC € 0470 € II 2 G D EEx d IIC T4, T5, T6 ATEX 94/9/EC € 0470 € II 2 G D EEx ib IIC T5, T6 GOST R 51330.0-99 / R 51330.1-99

Note: Cable glands in EX design suitable for the cable type and ambient condition and/or plug are a demand for approved application.

The RC1990 is a robust, EX proof Switch Box for extreme environments designed in epoxy coated cast iron for optimal corrosion resistance. Ambient temperatures from +110 °C down to -55 °C, depending on type of switches.