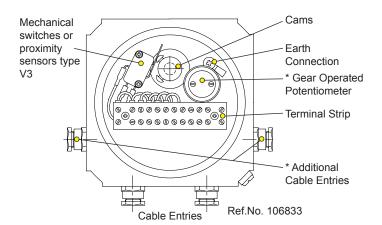

## **Technical Data**

- Housing in cast iron, epoxy coated.
   Shaft, nameplate and screws in stainless steel
- Mounting details according to internationell standard VDI/ VDE 3845 NAMUR
- Ambient temperatures:
   EEx d -50 °C to +110 °C
   EEx ib -55 °C to +80 °C
- Enclosure IP66 / IP67
- Screwed lid for easy access
- Individually adjustable cams for switch operation
- 12-way terminal strip with screw terminals
- Mechanical switches as standard

#### **Options:**

- Proximity sensors
- Potentiometer
- Up to 4 x cable entries for RC1990 used as switch box
- Up to 7 x cable entries for RC1990 used as junction box only

www.rotork.com www.remotecontrol.se

### \* Options

- Up to 4 x SPDT V3 style mechanical switches.
   6 amps at 250 VAC.
- Up to 4 x V3 style proximity sensors.
- 1 or 2 x cylindrical proximity sensors.
- Potentiometer, may be combined with up to 3 x SPDT V3 style switches/sensors.
- Transmitter, two and three-wire versions available, may be combined with up to 3 x SPDT V3 style switches/sensors.
- Potentiometer 1k Ohm max 1W.