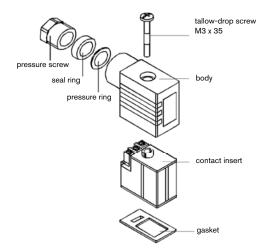

## Industry standard Cable Plug, Form B

- Also available with LED indicator
- Protection class IP 65
- Contact form 11 mm

Plug for the connection of electrical components Industry standard, Form B.

| Technical data              |                                              |  |
|-----------------------------|----------------------------------------------|--|
| Body material               | Polyamide                                    |  |
| Contact material            | Brass, electro-silver-plated                 |  |
| Max. continuous temperature | 194°F (+90°C)                                |  |
| Cable diameter              | 4.5 - 7 mm                                   |  |
| Cable outlet                | Straight                                     |  |
| Functional display          | LED, color red                               |  |
| Nominal voltage             | 0 to 250 V                                   |  |
| Contact resistance          | 5 mΩ                                         |  |
| Electrical connection       | Terminal screws<br>max. 0.75 mm <sup>2</sup> |  |
| Protection class            | IP 65                                        |  |
| Insulation group            | 3                                            |  |
| Number of terminals         | 2 pins + protective earth                    |  |

## **Dimensions [mm]**

| Ordering chart The delivery of a cable plug includes the flat seal and fixing screw. |                   |                              |  |
|--------------------------------------------------------------------------------------|-------------------|------------------------------|--|
| Voltage                                                                              | Current<br>rating | Item no.<br>without<br>cable |  |
| Without circuitry                                                                    |                   |                              |  |
| 0 to 250 V/AC/DC                                                                     | max. 6 A          | 423 845                      |  |
| With LED                                                                             |                   |                              |  |
| 24 V/AC/DC                                                                           | max. 6 A          | 423 849                      |  |
| With LED and rectifier                                                               |                   |                              |  |
| 24 V/DC                                                                              | max. 1.5 A        | 423 851                      |  |