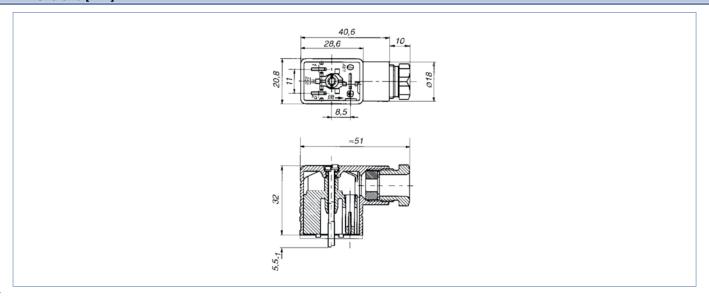

## **Dimensions [mm]**

| Ordering chart The delivery of a cable plug includes the flat seal and fixing screw. |                   |                              |  |
|--------------------------------------------------------------------------------------|-------------------|------------------------------|--|
| Voltage                                                                              | Current<br>rating | Item no.<br>without<br>cable |  |
| Without circuitry                                                                    |                   |                              |  |
| 0 to 250 V/AC/DC                                                                     | max. 6 A          | 423 845                      |  |
| With LED                                                                             |                   |                              |  |
| 24 V/AC/DC                                                                           | max. 6 A          | 423 849                      |  |
| With LED and rectifier                                                               |                   |                              |  |
| 24 V/DC                                                                              | max. 1.5 A        | 423 851                      |  |