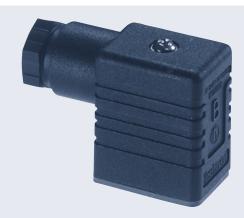

## Industry standard Cable Plug, Form B

- Also available with LED indicator
- Protection class IP 65
- Contact form 11 mm

Plug for the connection of electrical components Industry standard, Form B.

| Technical data              |                                              |  |
|-----------------------------|----------------------------------------------|--|
| Body material               | Polyamide                                    |  |
| Contact material            | Brass, electro-silver-plated                 |  |
| Max. continuous temperature | 194°F (+90°C)                                |  |
| Cable diameter              | 4.5 - 7 mm                                   |  |
| Cable outlet                | Straight                                     |  |
| Functional display          | LED, color red                               |  |
| Nominal voltage             | 0 to 250 V                                   |  |
| Contact resistance          | 5 mΩ                                         |  |
| Electrical connection       | Terminal screws<br>max. 0.75 mm <sup>2</sup> |  |
| Protection class            | IP 65                                        |  |
| Insulation group            | 3                                            |  |
| Number of terminals         | 2 pins + protective earth                    |  |