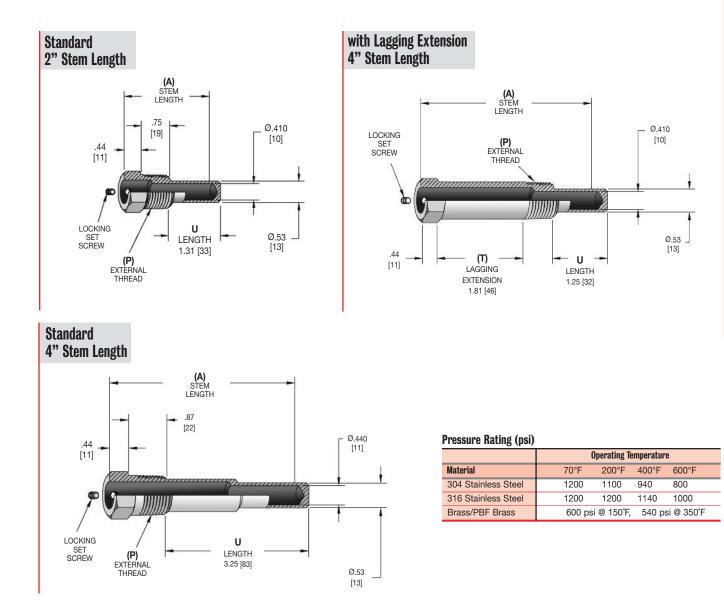

## **Thermowells**

## for 4350 Econo Thermometers

All dimensions are nominal. Dimensions in [ ] are in millimeters.

Alternative materials and accessories are also available. Please consult the Options and Accessories Section for details.

## **HOW TO ORDER**

**Thermowell Style** (P) External Thread (T) Lagging Extension Material (A) Stem Length 13/4 Extension (4" Stem only) 3 - Econo 3 1/2 NPT С 2" Stem С 2 Brass\* 4 3/4 NPT 4" Stem Omit if None 5 304SS G 6 316SS

\* Add (PBF) to end of part number to specify Lead-Free brass

Sample Order Number: **3-3 C 6**