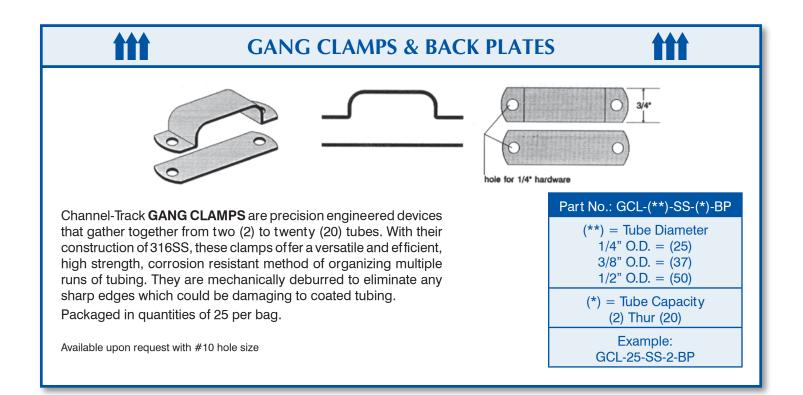

### **DESCRIPTION:**

These precision manufactured SOLID STAINLESS SPACER CLAMPS are designed to provide either two or three directional retention of two (2) tubes. The clamp for 3/16" o.d. to 1/2" o.d. tubes can be mounted in either 2" wide channel as manufactured by Channel-Track & Tube-Way Industries, or in 2" x 2" angle. The clamps for 5/8" o.d. and 3/4" tubes can be mounted in either 3", 4", or 6" channel manufactured by Channel-Track & Tube-Way Industries.

These clamps are designed to meet the requirements of the ASME boiler & Pressure Vessel Code, Section III Division 1, Subsection NF. Clamps can be supplied with *Certificate of Compliance* and/or Mill Test Reports.

### NUCLEAR APPLICATION:

For application in the Nuclear Power Industry, clamps are manufactured under a strict Quality Assurance Program in compliance with Code of Federal Regulation, 10CFR50

All **SOLID SPACE CLAMPS** are standardly available in type 304 S.S. or 316 S.S.

Clamps are standardly available in sizes: 3/16, 1/4", 5/16", 3/8", 1/2", 5/8", 3/4", 7/8", and 1"; However, other sizes can be manufactured. Clamps can be produced in metric sizes on request.

Consult factory for details.