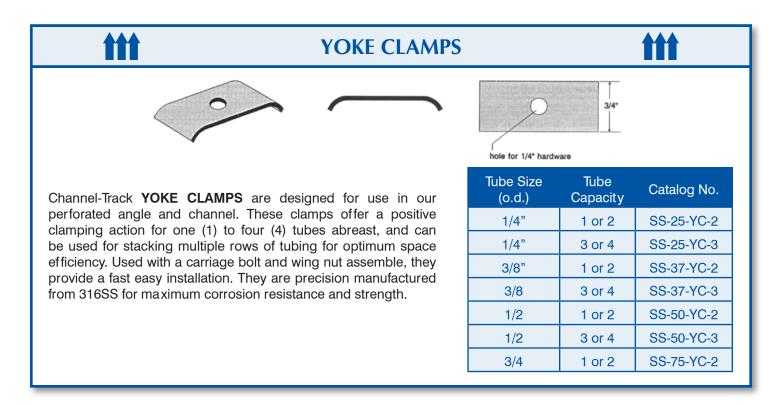

### **DESCRIPTION:**

These precision manufactured SOLID STAINLESS SPACER CLAMPS are designed to provide either two or three directional retention of two (2) tubes. The clamp for 3/16" o.d. to 1/2" o.d. tubes can be mounted in either 2" wide channel as manufactured by Channel-Track & Tube-Way Industries, or in 2" x 2" angle. The clamps for 5/8" o.d. and 3/4" tubes can be mounted in either 3", 4", or 6" channel manufactured by Channel-Track & Tube-Way Industries.

These clamps are designed to meet the requirements of the ASME boiler & Pressure Vessel Code, Section III Division 1, Subsection NF. Clamps can be supplied with *Certificate of Compliance* and/or Mill Test Reports.

### NUCLEAR APPLICATION:

For application in the Nuclear Power Industry, clamps are manufactured under a strict Quality Assurance Program in compliance with Code of Federal Regulation, 10CFR50

All **SOLID SPACE CLAMPS** are standardly available in type 304 S.S. or 316 S.S.

Clamps are standardly available in sizes: 3/16, 1/4", 5/16", 3/8", 1/2", 5/8", 3/4", 7/8", and 1"; However, other sizes can be manufactured. Clamps can be produced in metric sizes on request.

Consult factory for details.