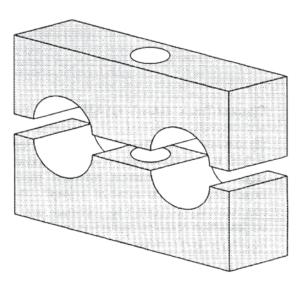

#### P. O. Box 70067 • Houston, Texas 77270-0067 www.channel-track.com

www.channel-track.com

Solid Stainless Steel Spacer Clamp Two Tube

### TWO OR THREE DIRECTIONAL CLAMPS

### **DESCRIPTION:**

These precision manufactured SOLID STAINLESS SPACER CLAMPS are designed to provide either two or three directional retention of two (2) tubes. The clamp for 3/16" o.d. to 1/2" o.d. tubes can be mounted in either 2" wide channel as manufactured by Channel-Track & Tube-Way Industries, or in 2" x 2" angle. The clamps for 5/8" o.d. and 3/4" tubes can be mounted in either 3", 4", or 6" channel manufactured by Channel-Track & Tube-Way Industries.