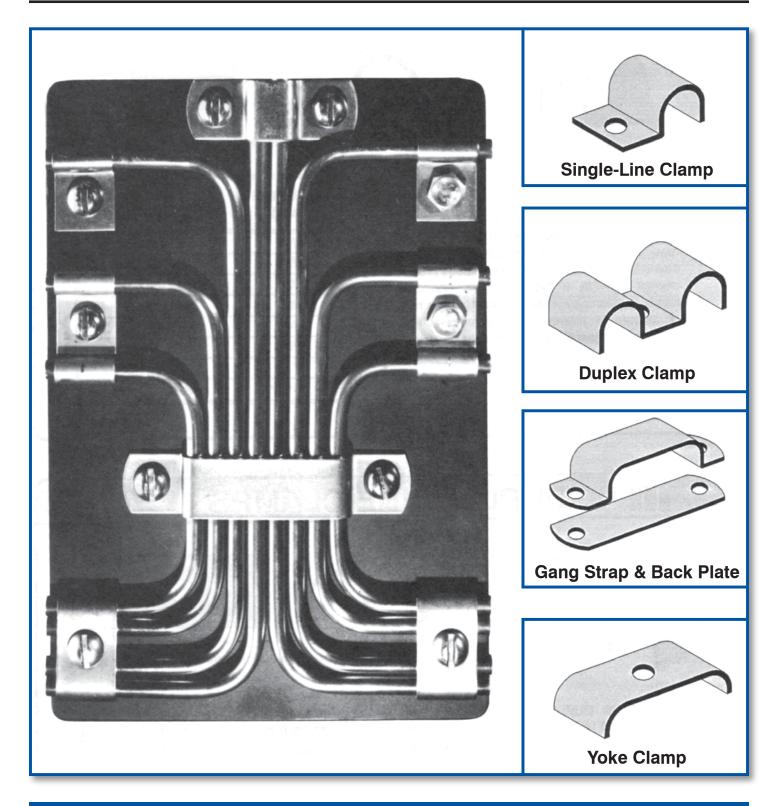

### **Instrument Tubing Clamps**

## **Channel-Track & Tube-Way Industries**

Manufactured in the USA

www.channel-track.com

| SINGLE LINE CLAM                                                                                                                                                                                                                                                                                                                                                            | SINGLE LINE CLAMPS |             |  |  |
|-----------------------------------------------------------------------------------------------------------------------------------------------------------------------------------------------------------------------------------------------------------------------------------------------------------------------------------------------------------------------------|--------------------|-------------|--|--|
|                                                                                                                                                                                                                                                                                                                                                                             |                    |             |  |  |
| hole for 1/4" hardware                                                                                                                                                                                                                                                                                                                                                      | Tube Size (o.d.)   | Catalog No. |  |  |
|                                                                                                                                                                                                                                                                                                                                                                             | 1/4"               | SCL-25-SS   |  |  |
| Channel-Track <b>SINGLE LINE CLAMPS</b> are precision manufactured<br>from 316SS. All edges have been mechanically deburred to protect<br>tubing from any damage. These industry proven clamps provide a<br>high strength, corrosion resistant means by which to secure single<br>runs of instrument tubing in an orderly fashion.<br>Packaged in quantities of 50 per bag. | 3/8"               | SCL-37-SS   |  |  |
|                                                                                                                                                                                                                                                                                                                                                                             | 1/2"               | SCL-50-SS   |  |  |
|                                                                                                                                                                                                                                                                                                                                                                             | 5/8"               | SCL-63-SS   |  |  |
|                                                                                                                                                                                                                                                                                                                                                                             | 3/4"               | SCL-75-SS   |  |  |
|                                                                                                                                                                                                                                                                                                                                                                             | 7/8"               | SCL-87-SS   |  |  |
|                                                                                                                                                                                                                                                                                                                                                                             | 1"                 | SCL-100-SS  |  |  |
| Available upon request with #10 hole size                                                                                                                                                                                                                                                                                                                                   | 1-1/4"             | SCL-125-SS  |  |  |

Channel-Track **DUPLEX LINE CLAMPS** are constructed of high strength, temperature and corrosion resistant 316SS. These precision manufactured clamps offer an easy, positive clamping action that secures two evenly spaced instrument tubing lines simultaneously. All sharp edges have been mechanically deburred to eliminate any possible damage to coated tubing.

| Tube Size (o.d.) | Catalog No. |  |
|------------------|-------------|--|
| 1/4"             | DCL-25-SS   |  |
| 3/8"             | DCL-37-SS   |  |
| 1/2"             | DCL-50-SS   |  |

Packaged in quantities of 50 per bag.