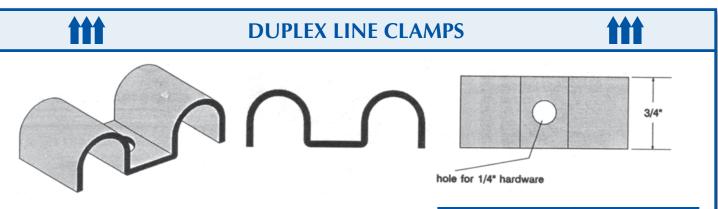

Channel-Track **DUPLEX LINE CLAMPS** are constructed of high strength, temperature and corrosion resistant 316SS. These precision manufactured clamps offer an easy, positive clamping action that secures two evenly spaced instrument tubing lines simultaneously. All sharp edges have been mechanically deburred to eliminate any possible damage to coated tubing.

| Tube Size (o.d.) | Catalog No. |  |
|------------------|-------------|--|
| 1/4"             | DCL-25-SS   |  |
| 3/8"             | DCL-37-SS   |  |
| 1/2"             | DCL-50-SS   |  |

Packaged in quantities of 50 per bag.

Available upon request with #10 hole size

713-864-2551