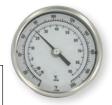

## LONG REACH BIMETAL THERMOMETER

Extra-long Stems Reach Remote Areas, Gripping Handle Available

Scan here to watch product video

The SERIES BTLRN Long Reach Bimetal Thermometer reaches areas that other thermometers can't. A gripping handle is available as an accessory to comfortably hold the thermometer during temporary installations.

## **APPLICATIONS**

- · Large container monitoring
- Duct temperature measurement

| MODEL CHART                                                                                  |             |            |
|----------------------------------------------------------------------------------------------|-------------|------------|
| Model                                                                                        | Stem Length | Range*     |
| BTLRN312101                                                                                  | 12"         | 0 to 200°F |
| BTLRN318101                                                                                  | 18″         | 0 to 200°F |
| BTLRN324101                                                                                  | 24"         | 0 to 200°F |
| BTLRN336101                                                                                  | 36"         | 0 to 200°F |
| BTLRN348101                                                                                  | 48"         | 0 to 200°F |
| BTLRN360101                                                                                  | 60″         | 0 to 200°F |
| BTLRN372101                                                                                  | 72″         | 0 to 200°F |
| *Dual scale units available by changing last digit to D. <b>Example:</b> BTLRN31210 <u>D</u> |             |            |

## **SPECIFICATIONS**

Wetted Materials: 304 SS. Housing Materials: Series 300 SS.

Lens: Glass.

Accuracy: ±1%.

Temperature Limits: Ambient: -40 to 392°F (-40 to 200°C).

Dial Size: 3".

Process Connection: 1/2" NPT.