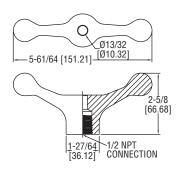

## LONG REACH BIMETAL THERMOMETER

Extra-long Stems Reach Remote Areas, Gripping Handle Available

Scan here to watch product video

The SERIES BTLRN Long Reach Bimetal Thermometer reaches areas that other thermometers can't. A gripping handle is available as an accessory to comfortably hold the thermometer during temporary installations.

Resolution: 2°F (1°C). Weight: 1.0 lb (0.45 kg).

| ACCESSORY |                 |  |  |
|-----------|-----------------|--|--|
| Model     | Description     |  |  |
| BTLR-GH   | Gripping handle |  |  |