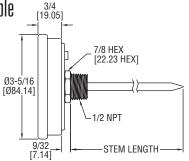

## **SPECIFICATIONS**

Wetted Materials: 304 SS. Housing Materials: Series 300 SS.

Lens: Glass.

Accuracy: ±1%.

Temperature Limits: Ambient: -40 to 392°F (-40 to 200°C).

Dial Size: 3".

Process Connection: 1/2" NPT.

Resolution: 2°F (1°C). Weight: 1.0 lb (0.45 kg).

| ACCESSORY |                 |  |  |
|-----------|-----------------|--|--|
| Model     | Description     |  |  |
| BTLR-GH   | Gripping handle |  |  |